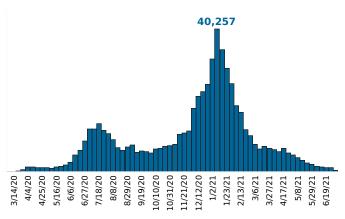

Rate of COVID-19 Cases per 10,000 population, by County County Displayed: South Carolina | Dates Displayed: 3/4/2020 to 6/29/2021 Use County Filter Above to View ZIP Code Counts and Filter Page Values Reported COVID-19 Cases, by Week of Report County Displayed: **South Carolina** | Dates Displayed: 3/4/2020 to 6/29/2021