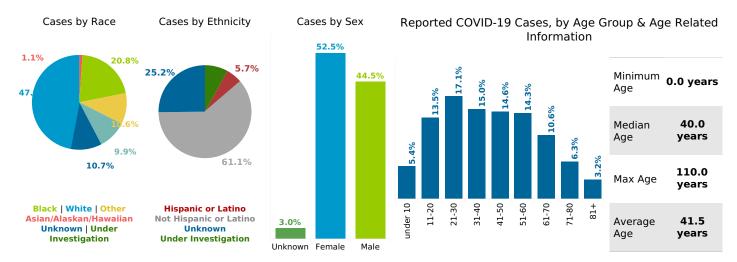

County Displayed: **South Carolina** | Dates Displayed:3/4/2020 to 6/29/2021 Note: Data is suppressed for fewer than 5 cases