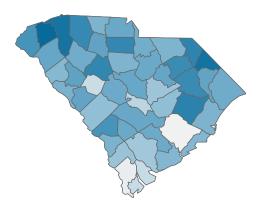

Rate of COVID-19 Cases per 10,000 population, by County County Displayed: South Carolina | Dates Displayed: 3/4/2020 to 6/29/2021 Use County Filter Above to View ZIP Code Counts and Filter Page Values Reported COVID-19 Cases, by Week of Report County Displayed: **South Carolina** | Dates Displayed: 3/4/2020 to 6/29/2021